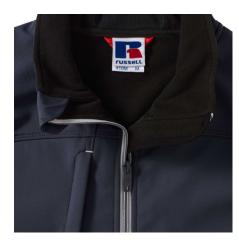

#### **Declaration**

Brutto weight: 0.001 kg

Brand: Russel

Country of origin: EU