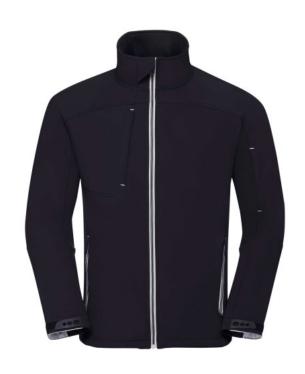

## **Specification**

RUSSELL Men's Bionic Softshell Three-Layer Jacket, Lightly Styled with Contrast Zipper for a Sleeker Look, High Collar with Lining, Velcro Adjustable Strap at the Bottom of the Sleeves, Two Pockets Forward and One Right Pocket .1. Face - 94% polyester, 6% elastin Bionic Finish 2. Diaphragm - 5000 mm watertight / 5000 g / m2 / 24 hours vapor permeability 3. Polar delivery - 100% polyester. FLUORIN and PVC FREE. BIONIC-FINISH ECO dark weight XL