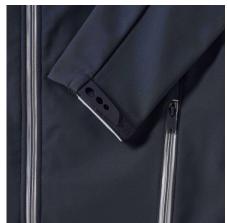

## **Specification**

RUSSELL Men's Bionic Softshell Three-Layer Jacket, Lightly Styled with Contrast Zipper for a Sleeker Look, High Collar with Lining, Velcro Adjustable Strap at the Bottom of the Sleeves, Two Pockets Forward and One Right Pocket .1. Face - 94% polyester, 6% elastin Bionic Finish 2. Diaphragm - 5000 mm watertight / 5000 g / m2 / 24 hours vapor permeability 3. Polar delivery - 100% polyester. FLUORIN and PVC FREE. BIONIC-FINISH ECO dark weight XL