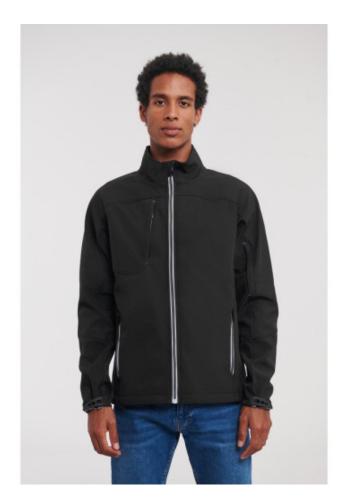

# **RUSSELL FEMALE BIONIC SOFTSHELL**

## **Specification**

RUSSELL Men's Bionic Softshell Three-Layer Jacket, Lightly Styled with Contrast Zipper for a Sleeker Look, High Collar with Lining, Velcro Adjustable Strap at the Bottom of the Sleeves, Two Pockets Forward and One Right Pocket .1. Face - 94% polyester, 6% elastin Bionic Finish 2. Diaphragm - 5000 mm watertight / 5000 g / m2 / 24 hours vapor permeability 3. Polar delivery - 100% polyester. FLUORIN and PVC FREE. BIONIC-FINISH ECO dark weight XL